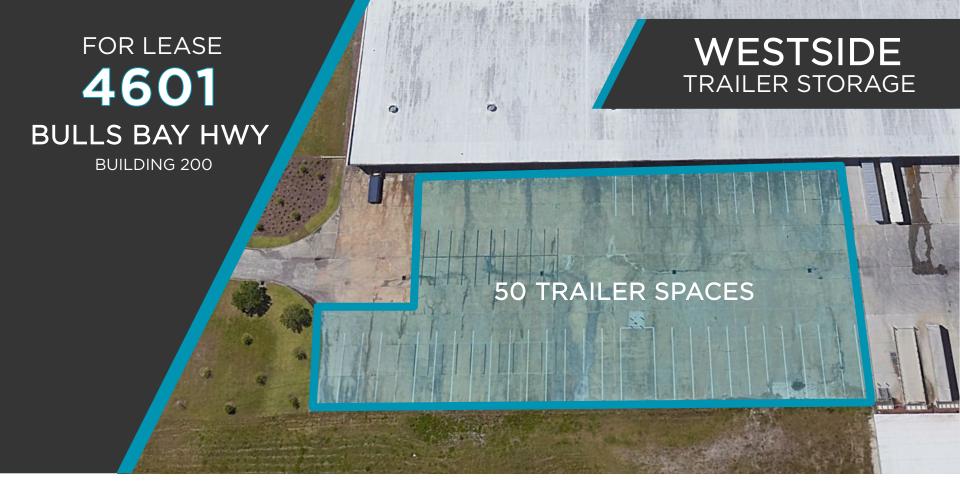

### PROPERTY HIGHLIGHTS

ACRES Approximately 1.22 Acres

**SPACES** Up to 50 Trailer spots

ASKING \$4.000 / mo NNN

**RENT** 

# TRAILER STORAGE FOR LEASE