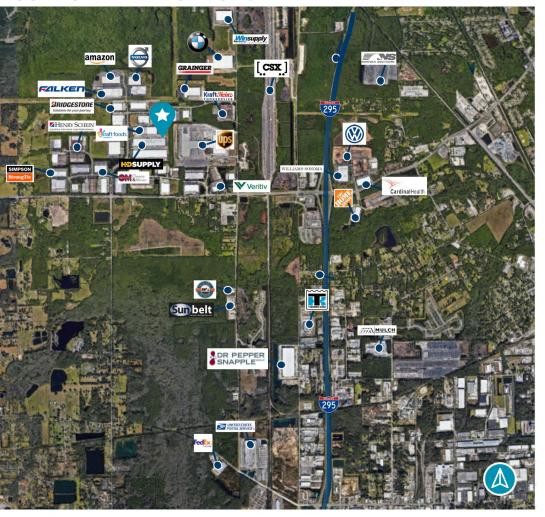

### PROPERTY HIGHLIGHTS

ACRES Approximately 1.22 Acres

**SPACES** Up to 50 Trailer spots

ASKING \$4.000 / mo NNN

**RENT** 

## LOCATION HIGHLIGHTS

4601 BULLS BAY HWY is located within the Westside Industrial Submarket. The westside is the traditional location for most LOGISTICS firms in the region due to convenient ACCESSIBILITY to all three major interstates including the I-295 Beltway System, I-10, the JAXPORT Blount Island Marine Terminals and the JACKSONVILLE INTERNATIONAL AIRPORT. The Property's unique location in the southeast region provides access to a population of over 55 MILLION RESIDENTS within a 8-HOUR DRIVE, reaching both Miami and Atlanta.

# TRAILER STORAGE FOR LEASE

#### **CORPORATE NEIGHBORS**



## **AREA MAP** DUVAL COUNTY Jacksonville Int'l Airport 17 MCSF Blount \* Tallyrand Terminal JAXPORT Olf Whitehouse Arlington Expwy Airport Herlong Recreational Airport St Johns 202 8 Naval Air Station Jacksonville Cecil Field COUNTY 13

#### **Contact Info**

TYLER NEWMAN
Executive Director
Tyler.Newman@cushwake.com
+1 904 380 8336

JACOB HORSLEY
Executive Director
Jacob.Horsley@cushwake.com
+1 904 380 8335

CUSHMAN & WAKEFIELD of FLORIDA, LLC 121 W. Forsyth Street, Suite 900 Jacksonville, FL 32202 +1 904 731 9500 cushmanwakefield.com





ST JOHNS